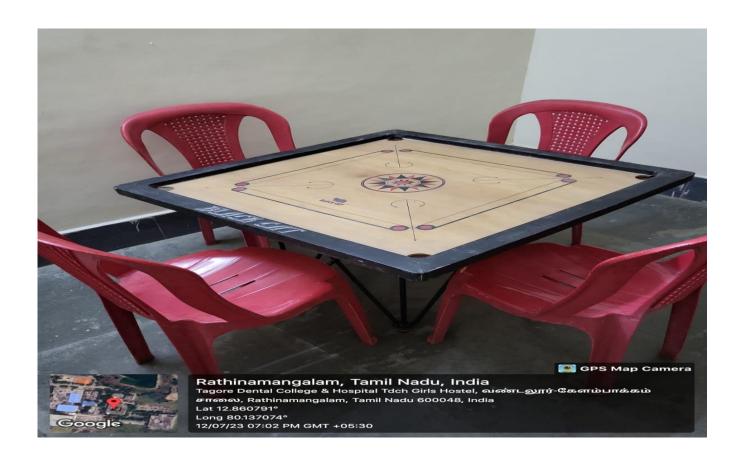

## AVAILABILTY AND ADEQUACY OF HOSTEL FACILITIES AND OVERALL AMBIENCE

# **GIRLS HOSTEL**



## **Well Maintained Corridor:**



#### Internet Room facility:



## Hot water facility:



#### Napkin Destroyer:



## Student room:



# Indoor games facilities:





# **Entertainment facility:**



## **Canteen Facility:**



#### **BOYS HOSTEL**



## **Hostel entrance:**



#### **Well Maintained Corridor:**



## **Student Room:**



#### **Hot Water facility:**



## **Gymnasium facility:**



## **Canteen facility:**



# **Indoor Games facility:**



## **Entertainment facility:**



# Internet room Facility:



## Visitor/Guest Room: