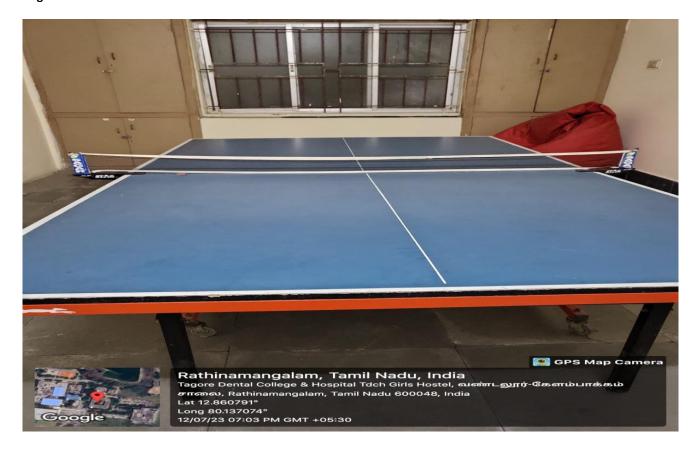

## AVAILABILTY AND ADEQUACY OF HOSTEL FACILITIES AND OVERALL AMBIENCE

# **GIRLS HOSTEL**



## **Well Maintained Corridor:**



#### Internet Room facility:



## Hot water facility:



#### Napkin Destroyer:



## Student room:



# Indoor games facilities:





# **Entertainment facility:**



## **Canteen Facility:**



#### **BOYS HOSTEL**



## **Hostel entrance:**



#### **Well Maintained Corridor:**



## **Student Room:**



#### **Hot Water facility:**



## **Gymnasium facility:**



## **Canteen facility:**



# **Indoor Games facility:**



## **Entertainment facility:**



# Internet room Facility:



## Visitor/Guest Room: